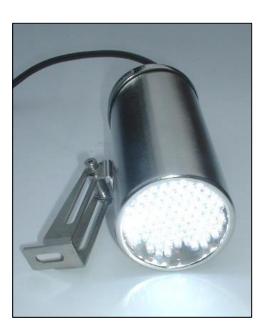

## Features

- Fit & Forget Extremely long operating life and reliability
- Durability
  Impact & Vibration resistant
- No heat radiation from lens Will not heat product in vessel
- Low energy consumption Requires only 15 watts

## **Technical Data**

- Operating life approximately 100,000 hours (11 years maintenance free)
- Momentary push button switch (also available in continuos use version)
- Voltage: 85-260V (includes power supply)
- Output: 1000 lux at 1m distance
- NEMA 4X & IP65 housing (316 stainless steel) in USL 15 or 35 housing
- Two versions available
  - 96 Diode array provides 1,000 lux @ 3 feet
  - 7 High capacity diode array provides 1,300 lux @ 3 feet

Mounting Options:

Secure to sightport flange with stainless steel bracket or mount directly to a Sanitary (e.g. Tri-Clamp<sup>®</sup> ferrule or NA-Connect<sup>®</sup>) fitting for sterile applications